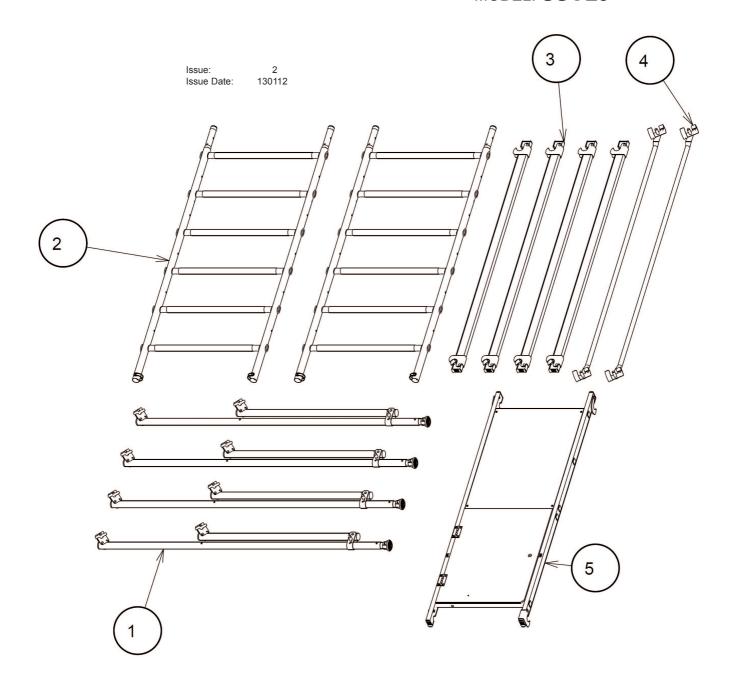

PARTS FOR:

**PLATFORM SCAFFOLD TOWER EXTENSION PACK 3** 

MODEL: SSCL3

| IIEW | PART NO      | DESCRIPTION   |
|------|--------------|---------------|
| 1    | TB-02405/205 | STABILISER    |
| 2    | TB-31201/711 | 6 RUNG LADDER |
| 3    | TB-32421/400 | HAND RAIL     |
| 4    | TB-32437/400 | DIAGONAL      |
| 5    | TB-32454/001 | PLATFORM      |
|      |              |               |