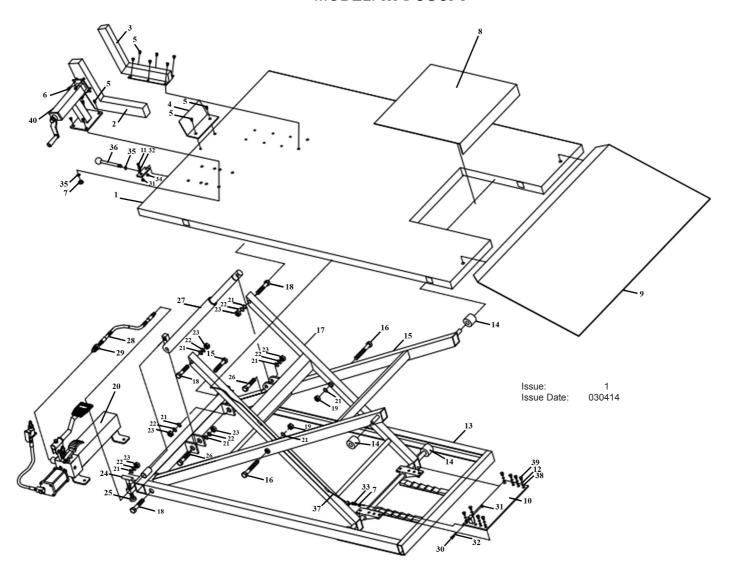

## **MOTORCYCLE LIFT 680kg CAPACITY HEAVY-DUTY** AIR/HYDRAULIC

MODEL: MC680A

| ITEM | PART NO   | DESCRIPTION        | ITEM | PART NO   | DESCRIPTION         | ITEM | PART NO   | DESCRIPTION    |
|------|-----------|--------------------|------|-----------|---------------------|------|-----------|----------------|
| 1    | MC680A.01 | PLATFORM           | 15   | MC680A.15 | LIFTING ARM (OUTER) | 29   | MC680A.29 | HOSE CONNECTOR |
| 2    | MC680A.02 | MOVABLE VICE JAW   | 16   | MC680A.16 | BOLT                | 30   | MC680A.30 | BOLT           |
| 3    | MC680A.03 | FIXED VICE JAW     | 17   | MC680A.17 | LIFTING ARM (INNER) | 31   | MC680A.31 | LOCK NUT       |
| 4    | MC680A.04 | STOP PLATE         | 18   | MC680A.18 | BOLT                | 32   | MC680A.32 | WASHER         |
| 5    | MC680A.05 | BOLT               | 19   | MC680A.19 | LOCK NUT            | 33   | MC680A.33 | BOLT           |
| 6    | MC680A.06 | BOLT               | 20   | MC680A.20 | AIR/MANUAL PUMP     | 34   | MC680A.34 | LOCK NUT       |
| 7    | MC680A.07 | NUT                | 21   | MC680A.21 | WASHER              | 35   | MC680A.35 | NUT            |
| 8    | MC680A.08 | SLIDING PLATE      | 22   | MC680A.22 | LOCK WASHER         | 36   | MC680A.36 | SAFETY HANDLE  |
| 9    | MC680A.09 | LEADING PLATE      | 23   | MC680A.23 | NUT                 | 37   | MC680A.37 | SAFETY WIRE    |
| 10   | MC680A.10 | SAFETY PLATE ASS'Y | 24   | MC680A.24 | ADJUSTING SCREW     | 38   | MC680A.38 | WASHER         |
| 11   | MC680A.11 | BOLT               | 25   | MC680A.25 | ROTATABLE FOOT      | 39   | MC680A.39 | BOLT           |
| 12   | MC680A.12 | LOCK WASHER        | 26   | MC680A.26 | BOLT                | 40   | MC680A.40 | FIXED VICE JAW |
| 13   | MC680A.13 | BASE ASS'Y         | 27   | MC680A.27 | RAM                 |      |           |                |
| 14   | MC680A.14 | STEEL WHEEL        | 28   | MC680A.28 | HYDRAULIC HOSE      |      |           |                |