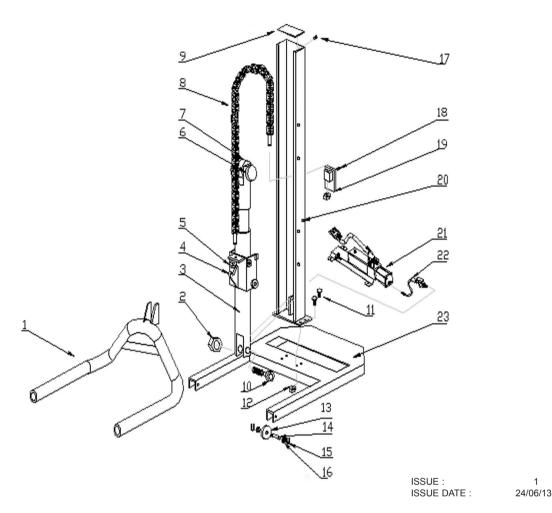

## **AIR/HYDRAULIC VEHICLE LIFT 1.5TONNE WITH FOOT PEDAL**

MODEL: AVR1500FP

| ITEM | PART NO      | DESCRIPTION          |
|------|--------------|----------------------|
| 1    | AVR1500FP.01 | WHEEL CRADLE ADAPTOR |
| 2    | AVR1500FP.02 | FIXED NUT            |
| 3    | AVR1500FP.03 | CYLINDER             |
| 4    | AVR1500FP.04 | MOVABLE PLATE        |
| 5    | AVR1500FP.05 | BOLT                 |
| 6    | AVR1500FP.06 | GUIDE ROLLER         |
| 7    | AVR1500FP.07 | CHAIN WHEEL          |
| 8    | AVR1500FP.08 | CHAIN                |
| 9    | AVR1500FP.09 | COVER PLATE          |
| 10   | AVR1500FP.10 | HEX SCREW            |
| 11   | AVR1500FP.11 | BOLT                 |
| 12   | AVR1500FP.12 | NUT                  |
| 13   | AVR1500FP.13 | FIXED ROLLER CASTOR  |
| 14   | AVR1500FP.14 | WHEEL AXLE           |
| 15   | AVR1500FP.15 | WASHER               |
| 16   | AVR1500FP.16 | CIRCLIP              |
| 17   | AVR1500FP.17 | BOLT                 |
| 18   | AVR1500FP.18 |                      |
| 19   | AVR1500FP.19 | BACK PLATE           |
| 20   | AVR1500FP.20 | VERTICAL POST        |
| 21   | AVR1500FP.21 | AIR PUMP             |
| 22   |              | ON/OFF VALVE         |
| 23   | AVR1500FP.23 | BASE FRAME           |